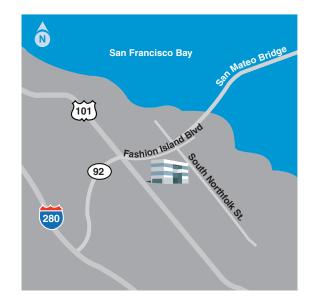

### DIRECTIONS

1900 South Norfolk Street, Suite 350 San Mateo, CA 94403 Tel: 650-212-BOLD (2653) Fax: 650-212-2654

From San Francisco (North of Highway 92) and San Francisco International Airport

Take 101, traveling south. Exit at 92/Fashion Island Blvd Exit. DO NOT actually merge onto 92. Instead take the ramp in the middle, which is Fashion Island Blvd. Turn left on Fashion Island Blvd. Go a short distance and turn right onto South Norfolk St. Make an immediate right into our parking lot (Building name is The Atrium).

## From South Bay (South of Highway 92) and San Jose International Airport

Take 101, traveling north. Exit at Hillsdale Blvd. Take a right at the stop light at the end of the off ramp. Immediately merge left and turn left at the next stoplight onto South Norfolk St. Go several blocks (about a 1/2 mile) and turn left into our parking lot (Building Name is The Atrium).

### From East Bay and Oakland International Airport

Exit 92 from 880 and cross the San Mateo Bridge. Exit toward Edgewater Blvd/Mariners Fashion Island Blvd. Go a short distance and turn left onto Fashion Island Blvd. Turn left onto South Norfolk St. Make an immediate right into our parking lot (Building name is The Atrium).

#### From 280/Half Moon Bay Area

Take 92 West toward San Mateo. Take the Delaware Street exit. Stay straight and merge onto 19th Ave. Stay straight and then merge onto Fashion Island Blvd. Turn right onto South Norfolk St. Make an immediate right into our parking lot (Building name is The Atrium).